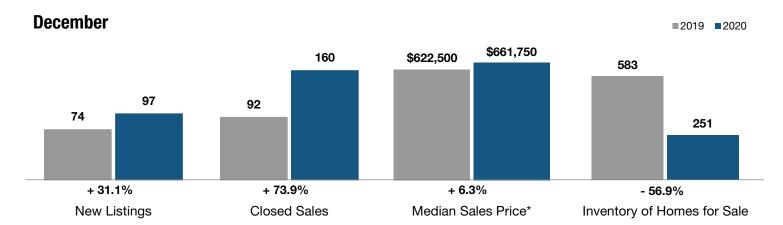

## **Hilton Head Totals**

**Detached Homes Only** 

|                                 | December  |           |                | Year to Date |           |                |
|---------------------------------|-----------|-----------|----------------|--------------|-----------|----------------|
| Key Metrics                     | 2019      | 2020      | Percent Change | 2019         | 2020      | Percent Change |
| New Listings                    | 74        | 97        | + 31.1%        | 1,518        | 1,659     | + 9.3%         |
| Closed Sales                    | 92        | 160       | + 73.9%        | 1,069        | 1,569     | + 46.8%        |
| Median Sales Price*             | \$622,500 | \$661,750 | + 6.3%         | \$559,000    | \$625,000 | + 11.8%        |
| Percent of List Price Received* | 96.1%     | 97.7%     | + 1.6%         | 95.8%        | 96.5%     | + 0.7%         |
| Days on Market Until Sale       | 164       | 115       | - 29.4%        | 164          | 153       | - 6.6%         |
| Inventory of Homes for Sale     | 583       | 251       | - 56.9%        |              |           |                |

<sup>\*</sup> Does not account for sale concessions and/or downpayment assistance. | Percent changes are calculated using rounded figures and can sometimes look extreme due to small sample size.