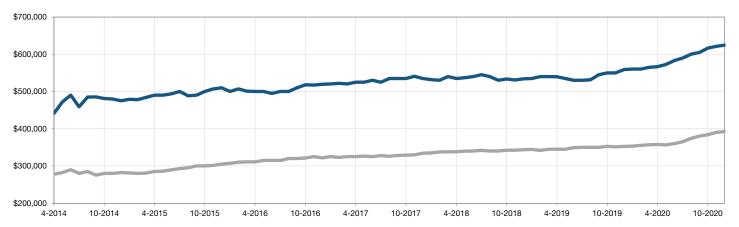

## Historical Median Sales Price Rolling 12-Month Calculation

All MLS —

Hilton Head Totals —